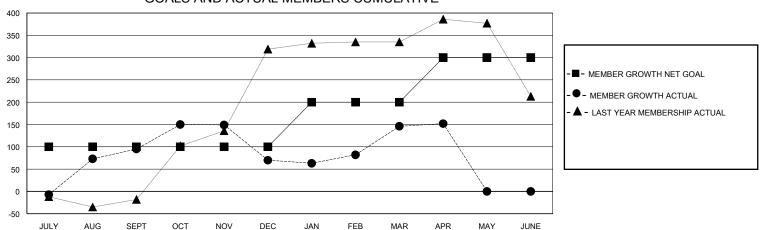

## GOALS AND ACTUAL MEMBERS CUMULATIVE

| DROPPED CLUBS: 5  DROPPED MEMBERS |     | 78 CLUBS OF 111 ADDED 1 OR MORE<br>NEW MEMBERS | GENDER DIS<br>MALE<br>FEMALE | 5TRIBUTION<br>2,248 (74.44%)<br>772 (25.56%) |       |
|-----------------------------------|-----|------------------------------------------------|------------------------------|----------------------------------------------|-------|
| DECEASED                          | 4   | CLICK HERE FOR CUMULATIVE                      | TOTAL FAMILY UNIT MEMBERS    |                                              | 1,356 |
| CLUB CANCELLED 63 OTHER 204       |     | MEMBERSHIP DATA                                | FAMILY MEMBERS PAYING HALF   |                                              | 828   |
| TOTAL                             | 271 |                                                |                              |                                              |       |

## GMT: LOCATION REP OF SRI LANKA GMT CA

| Clubs                 |               |           |               | Members               |                       |                         |                                                    |  |
|-----------------------|---------------|-----------|---------------|-----------------------|-----------------------|-------------------------|----------------------------------------------------|--|
| RESULTS FOR 2023-2024 |               |           |               | RESULTS FOR 2023-2024 |                       |                         |                                                    |  |
| QUARTER               | NEW CLUB GOAL | NEW CLUBS | DROPPED CLUBS | QUARTER MEMB          | ER GROWTH NET<br>GOAL | MEMBER GROWTH<br>ACTUAL | DROPPED<br>MEMBERS ACTUAL<br>(including transfers) |  |
| JULY/AUG/SEPT         | 4             | 3         | 0             | JULY/AUG/SEPT         | 100                   | 187                     | 66                                                 |  |
| OCT/NOV/DEC           | 0             | 0         | 3             | OCT/NOV/DEC           | 0                     | 120                     | 140                                                |  |
| JAN/FEB/MAR           | 2             | 2         | 2             | JAN/FEB/MAR           | 100                   | 155                     | 57                                                 |  |
| APR/MAY/JUNE          | 2             | 0         | 0             | APR/MAY/JUNE          | 100                   | 18                      | 8                                                  |  |