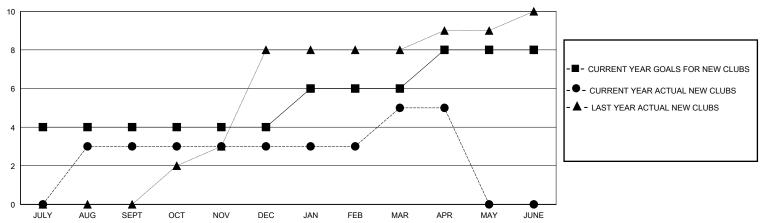

## GOALS AND ACTUAL NEW CLUBS CUMULATIVE

## GMT: LOCATION REP OF SRI LANKA GMT CA

| Clubs                 |               |           |               | Members               |                       |                         |                                                    |  |
|-----------------------|---------------|-----------|---------------|-----------------------|-----------------------|-------------------------|----------------------------------------------------|--|
| RESULTS FOR 2023-2024 |               |           |               | RESULTS FOR 2023-2024 |                       |                         |                                                    |  |
| QUARTER               | NEW CLUB GOAL | NEW CLUBS | DROPPED CLUBS | QUARTER MEMB          | ER GROWTH NET<br>GOAL | MEMBER GROWTH<br>ACTUAL | DROPPED<br>MEMBERS ACTUAL<br>(including transfers) |  |
| JULY/AUG/SEPT         | 4             | 3         | 0             | JULY/AUG/SEPT         | 100                   | 187                     | 66                                                 |  |
| OCT/NOV/DEC           | 0             | 0         | 3             | OCT/NOV/DEC           | 0                     | 120                     | 140                                                |  |
| JAN/FEB/MAR           | 2             | 2         | 2             | JAN/FEB/MAR           | 100                   | 155                     | 57                                                 |  |
| APR/MAY/JUNE          | 2             | 0         | 0             | APR/MAY/JUNE          | 100                   | 18                      | 8                                                  |  |